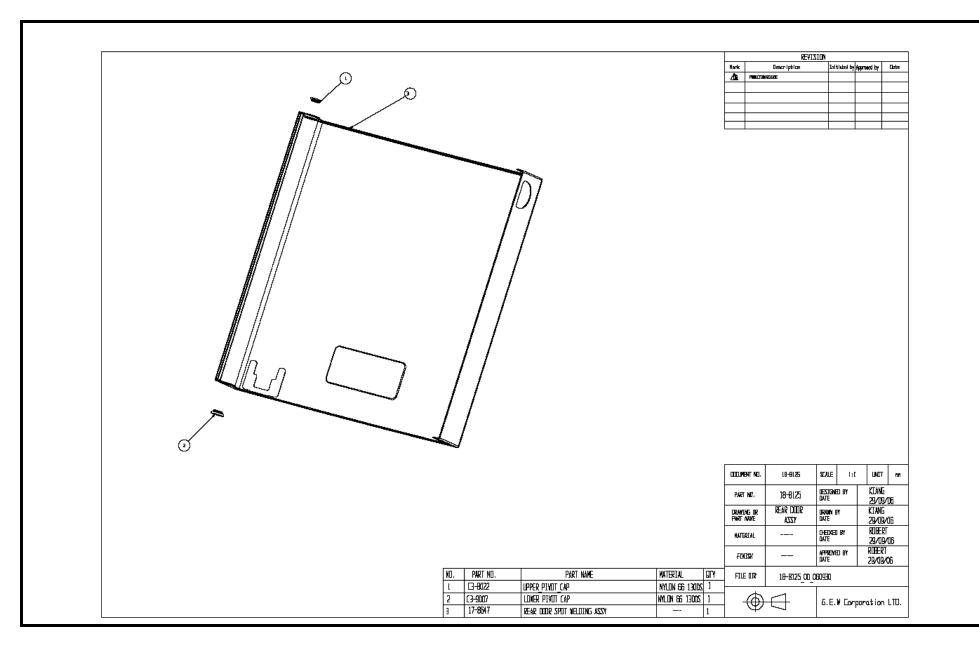

## SPARE PARTS LIST

| Item             | Description                                | Sunbeam Part No. |
|------------------|--------------------------------------------|------------------|
|                  | Filter anti-calc cartridge                 | EM69101          |
| Page 5, #11      | Cleaning disc                              | EM69102          |
| Page 6, # 1 - 4  | Filter handle assembly                     | EM69103          |
| Page 5, #31      | Measuring spoon                            | EM69104          |
| Page 5, #35      | Tamp                                       | EM69105          |
| Page 7, # 1 - 11 | Water tank assembly                        | EM69106          |
| Page 5, # 52     | 1 cup filter single wall                   | EM69107          |
| Page 5, # 53     | 2 cup filter single wall                   | EM69108          |
| Page 5, # 20     | Milk frothing jug 800ml                    | EM69109          |
|                  | Steam tube assembly                        | EM69110          |
|                  | Valve assembly                             | EM69112          |
|                  | Brew head seal                             | EM69116          |
|                  | Steam / water valve assembly + steam pin   | EM69117          |
| Page 5, # 3      | Rear door hinge screw                      | EM69118          |
|                  | New piping sets                            | EM69122          |
|                  | Tension anti-drip spring                   | EM69128          |
|                  | Solenoid valve assembly                    | EM69129          |
|                  | Steam thermoblock                          | EM69131          |
| Page12, # 6      | Coffee water pump assembly                 | EM69132          |
| Page 12, # 1, 2  | Brass fitting for S2 valve                 | EM69132B         |
| Page 12, # 3, 4  | S2 valve & oring                           | EM69132C         |
| . uge :=, # e, ! | Dial actuator                              | EM69134          |
|                  | Screw for actuator                         | EM69135          |
| Page 5, # 33     | Hot water and steam dial knob              | EM69138          |
| 1 ugo 0, # 00    | Hot water arm                              | EM69139          |
|                  | Hot water steam valve assembly mount screw | EM69140          |
|                  | T-bar brass fitting                        | EM69143          |
|                  | Anti-drip silicon valve                    | EM69147          |
|                  | Long wire microswitch for hot water dial   | EM69148          |
|                  | Short wire microswitch for steam dial      | EM69149          |
|                  | Cable ties                                 | EM69150          |
|                  | Baffle                                     | EM69152          |
| Page 8, # 24     | Screw for thermoblock                      | EM69153          |
| Page 5, # 38     | Warming plate                              | EM69155          |
| Page 5, # 13     | Drip tray connector                        | EM69156          |
| Page 6, # 1      | Filter cradle wire for EM69103             | EM69157          |
| Page 8, #2       | Shower Head Plate                          | EM69158          |
|                  | Single Pour Spout                          | EM69160          |
|                  | Dual Pour Spout                            | EM69161          |
|                  | Dumping Nozzle Brass Insert                | EM69162          |
| Page 9, # 8      | Steam Chamber Wire/Thermal Fuse Assembly   | EM69163          |
| 1 uyo 0, # 0     | Coffee Block Wire/Thermal Fuse Assembly    | EM69164          |
| Page 14, # 5     | Water Tank Valve Body                      | EM69165          |
| -                | Water Tank Valve Bubber Ring               | EM69166          |
| Page 14, # 4     | Spacer for Brew Head Seal                  | EM69167          |
| Page 13, #10,14  | New steam nozzle EM6900/6910/6910R         | EM69168          |
| Page 5, #35      | New tamp EM6900/6910/6910R                 | EM69169          |
|                  |                                            |                  |

Note: Not all parts are available as spare parts. Please check price list.

| tom                   | Description                 | Sunbeam Part No |
|-----------------------|-----------------------------|-----------------|
| <b>tem</b><br>Page 8, | Description                 | Sundeam Part No |
| 28,21,22,23           | Thermoblock ass'y           | EM69171         |
|                       | 1 cup filter dual wall      | EM6910101       |
|                       | 2 cup filter dual wall      | EM6910102       |
| Page 16, # 1          | Screw for collar            | EM6910103       |
| Page 5, # 3           | Screw for back cover        | EM6910104       |
| Page 8, # 4           | Anti drip shower head screw | EM6910105       |
| Page 16, # 6          | Shower head collar          | EM6910106       |
| Page 4, # 8           | Pressure gauge              | EM6910107       |
| Page 8, # 9           | Steam pump copper tube      | EM6910108       |
| Page 9, # 12          | Thermistor – steam          | EM6910109       |
| Page 8, # 26          | Thermistor – hot water      | EM6910110       |
| Page 4, # 14          | Steam pump                  | EM6910111       |
| Page 5, # 12          | Steam knob ring             | EM6910112       |
| Page 5, # 23          | Hot water knob ring         | EM6910113       |
| Page 5, # 26          | PCB & wiring                | EM6910114       |
| Page 5, # 29          | Rear door                   | EM6910115       |
| Page 5 , # 37         | Lid complete with PCB       | EM6910116       |
|                       | Instruction book            | EM6910118       |
|                       | 1 & 2 cup filter dual wall  | EM6910119       |
| Page 5, #10           | Base Casting                | EM6910120       |
| Page 8, #3            | Upper Shower Head Plate     | EM6910121       |
| Page 5, # 14          | Drip tray assembly brushed  | EM6910145       |
|                       |                             |                 |
|                       |                             |                 |
|                       |                             |                 |
|                       |                             |                 |
|                       |                             |                 |
|                       |                             |                 |
|                       |                             |                 |
|                       |                             |                 |
|                       |                             |                 |
|                       |                             | I               |